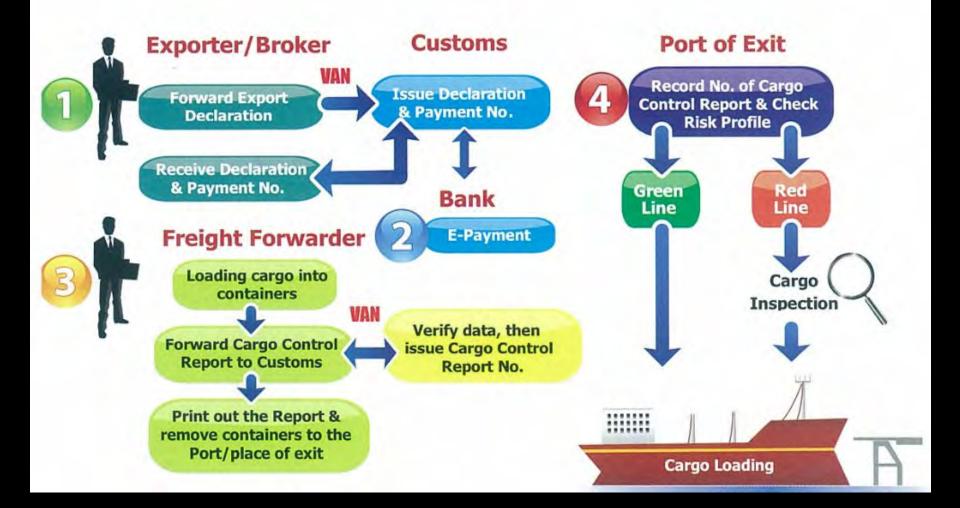

# Thai Customs in Perspective



Photo: Head Quarter of Thai Customs Department in Bangkok, Thailand

#### China-ASEAN Customs-Trade Cooperation Oct. 20-21, 2009 Nanning



#### MOU ASEAN - China on Customs cooperation 6-9 June 2011







#### Location of 46 Customs Houses around Thailand





# Thai Customs Automation System (e-Customs) e – Import /e- Export



# e-Import



# e-Export



### e- Customs Clearance



#### Thailand National Single Window



### Container Inspection System (X-Ray)





# Authorized Economic Operator (AEO) Programme



Photo: Companies interested in AEO attending a brife at the Customs Department

# Advance Rulings



#### 1. Advance ruling on tariff classification

### 2. Advance ruling on valuation



#### ASEAN- China Free Trade Agreement (ACFTA)



### Announcement of Thailand Ministry of Finance (effective 2012.1.1)

ประกาศกระทรวงการคลัง เรื่อง การยกเว้นอากรและลดอัตราอากรศุลกากรสำหรับเขตการค้าเสรือาเซียน - จีน

เพื่อปฏิบัติตามข้อผูกพันตามกรอบความตกลงว่าด้วยความร่วมมือทางเศรษฐกิจระหว่าง สมาคมประชาชาติแห่งเอเชียตะวันออกเฉียงใต้และสาธารณรัฐประชาชนจีน (Framework Agreement on Comprehensive Economic Co-operation between the Association of Sout