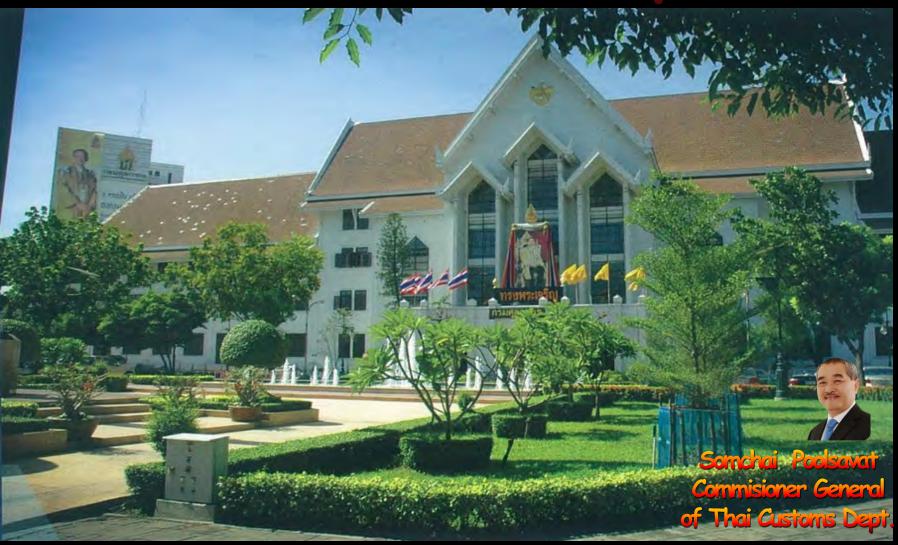

# Thai Customs in Perspective

Photo: Head Quarter of Thai Customs Department in Bangkok, Thailand