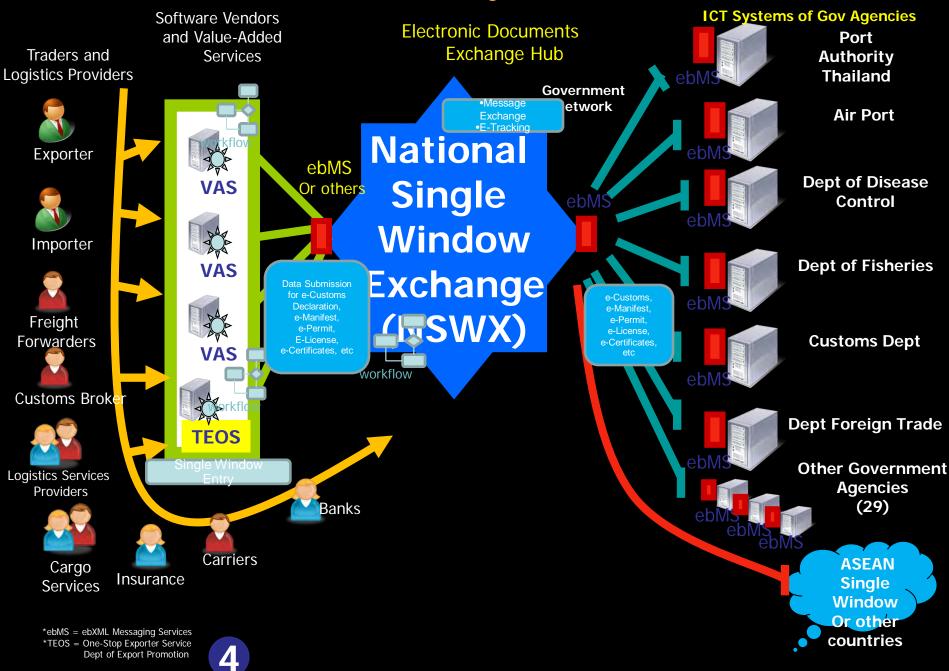

# Thai Customs in Perspective



Photo: Head Quarter of Thai Customs Department in Bangkok, Thailand

#### China-ASEAN Customs-Trade Cooperation Oct. 20-21, 2009 Nanning



#### MOU ASEAN - China on Customs cooperation 6-9 June 2011







#### Location of 46 Customs Houses around Thailand





# Thai Customs Automation System (e-Customs) e – Import /e- Export



# e-Import



# e-Export



### e- Customs Clearance



#### Thailand National Single Window



### Container Inspection System (X-Ray)





# Authorized Economic Operator (AEO) Programme



Photo: Companies interested in AEO attending a brife at the Customs Department

# Advance Rulings



#### 1. Advance ruling on tariff classification

### 2. Advance ruling on valuation



#### ASEAN- China Free Trade Agreement (ACFTA)



### Announcement of Thailand Ministry of Finance (effective 2012.1.1)

ประกาศกระทรวงการคลัง เรื่อง การยกเว้นอากรและลดอัตราอากรศุลกากรสำหรับเขตการค้าเสรือาเซียน - จีน

เพื่อปฏิบัติตามข้อผูกพันตามกรอบความตกลงว่าด้วยความร่วมมือทางเศรษฐกิจระหว่าง สมาคมประชาชาติแห่งเอเชียตะวันออกเฉียงใต้และสาธารณรัฐประชาชนจีน (Framework Agreement on Comprehensive Economic Co-operation between the Association of South-East Asian Nations and the People's Republic of China) ซึ่งแก้ไขเพ