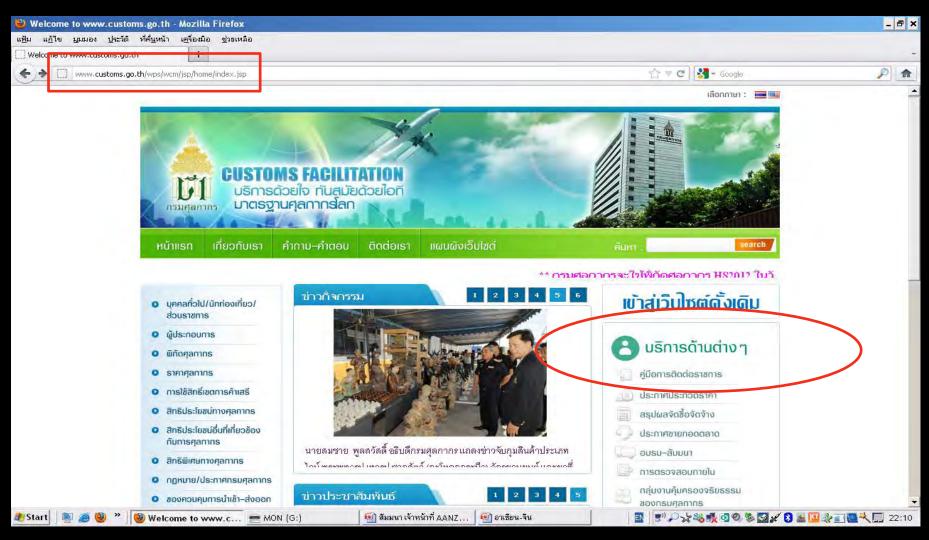

| Race and date, signature and stamp of<br>certifying authority                                                                                                                                                                                 |  |  |  |  |  |

# Thank you for your attention



#### Please visit the above Thai Customs website: www.customs.go.th